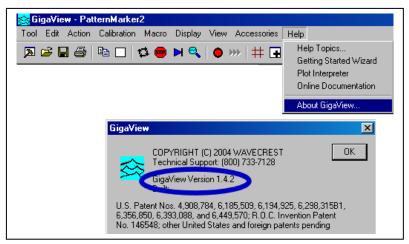

If you have GigaView Version 1.3.1 then download LabVIEW driver 1.3.0

If you have GigaView Version 1.4.2 then download LabVIEW driver 1.4.1

Determine the driver that you need:

Go to Help|About GigaView and find the version that is installed.